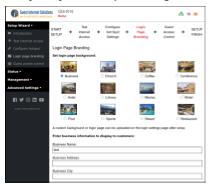

### Custom Login pages

Create custom login pages to increase brand awareness and offer promotions

### Customization

- Custom branding with the login page generator
- Upload custom background image
- Full customization with HTML and CSS login pages. Uploaded via the admin interface

Call 1-800-213-0106 for further information, or see our website: www.guest-internet.com Fire4 Systems Inc, Guest Internet Solutions, 6073 NW 167 St., Unit C-12, Miami, FL 33015, USA.