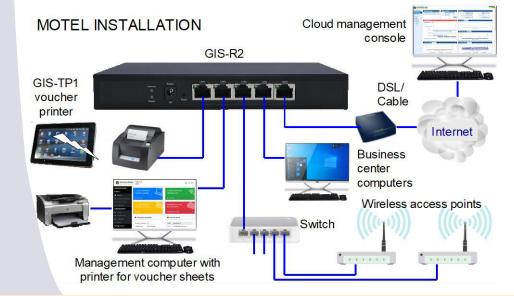

### APPLICATIONS

The GIS-R2 is suitable for motels, campgrounds, gyms, RV parks, Internet cafes, convenience stores, supermarkets, libraries, medical offices and other public locations.

**Guest Internet Solutions** 