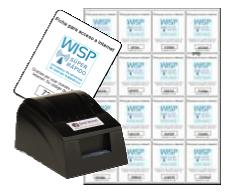

### Print and give or sell access vouchers

A business can monetize the Internet service through the cash sale of vouchers, receipts or charge credit cards on-line