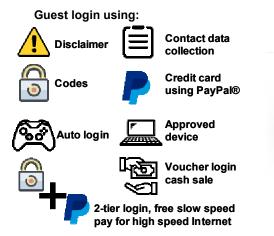

### Login page options

- Unique user code login
- Purchase code with PayPal or credit/debit card
- Social Media login with Facebook
- Login with Email for data capture
- Disclaimer mode
- Open access mode

### Give a free service or sell Internet access

Select one of many different options to provide Internet access for guests and visitors

Manage Users, codes and settings remotely from a single location

### Print and give or sell access vouchers

A business can monetize the Internet service through the cash sale of vouchers, receipts or charge credit cards on-line